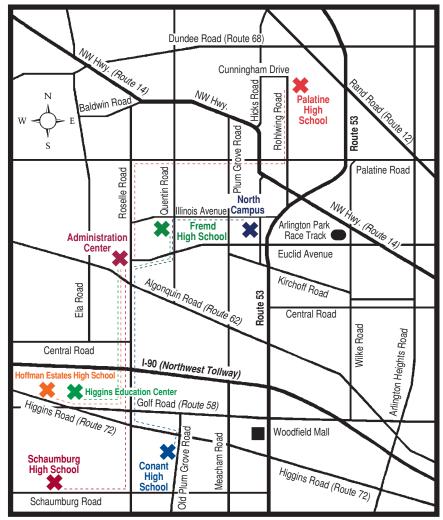

# Directions to District 211 High Schools from G.A. McElroy Administration Center

## To Palatine High School:

1111 N. Rohlwing Road, Palatine

- Left turn (north) on Roselle Road
- Roselle Road north to Palatine Road
- Right turn (east) on Palatine Road
- Palatine Road east to Rohlwing Road
- Left turn (north) on Rohlwing Road
- School is approximately 3 miles ahead on the right

#### To William Fremd High School:

1000 S. Quentin Road, Palatine

- Left turn (north) on Roselle Road
- Roselle Road north to Euclid Avenue
- Right turn (east) on Euclid Avenue
- Euclid Avenue east to Quentin Road
- · Left turn (north) on Quentin Road
- · School is three blocks ahead on the left

#### To James B. Conant High School:

700 E. Cougar Trail, Hoffman Estates

- Right turn (south) on Roselle Road
- Roselle Road south to Higgins Road (Route 72)
- Left turn (east) on Higgins Road
- Higgins Road east to Old Plum Grove Road
- Right turn (south) on Old Plum Grove Road
- School is ahead on the right

## To Schaumburg High School:

1100 W. Schaumburg Road, Schaumburg

- Right turn (south) on Roselle Road
- Roselle Road south to Schaumburg Road
- Right turn (west) on Schaumburg Road
- School is approximately three miles ahead on the right

# To Hoffman Estates High School:

1100 W. Higgins Road, Hoffman Estates

- · Right turn (south) on Roselle Road
- Roselle Road south to Golf Road (Route 58)
- Right turn (west) on Golf Road
- Golf Road west to Higgins Road (Route 72)
- Right turn on Higgins Road
- School is approximately one mile ahead on the right

### **To North Campus:**

335 E. Illinois Avenue, Palatine

- · Left turn (north) on Roselle Road
- · Right turn (east) on Euclid Avenue
- Left turn (north) on Hicks Road
- Left turn (west) on Illinois Avenue
- School is approximately 1/2 block ahead on the left (south side of Illinois Avenue)

### **To Higgins Education Center:**

1030 W. Higgins Road, Hoffman Estates

- · Right turn (south) on Roselle Road
- Roselle Road south to Golf Road (Route 58)
- Right turn (west) on Golf Road
- Golf Road west to Higgins Road (Route 72)
- Right turn on Higgins Road
- · School is approximately one mile ahead on the right